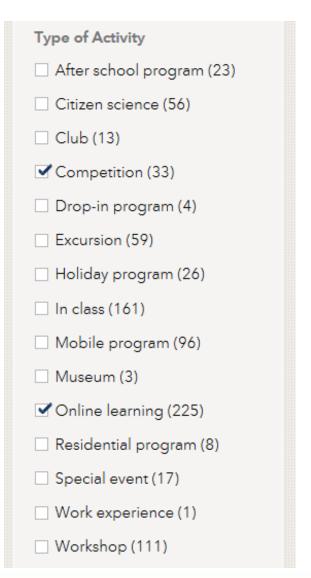

# STARportal Find an Activity Page

- Page loads with only Competition and Online Learning activities
- This draws on functionality that was added for Saved Searches earlier
- Users can still select other Activity Types (such as Club and In Class) to refresh the list