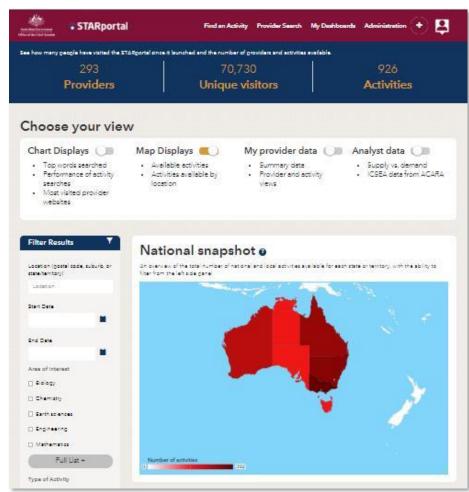

## **Map Displays**

- National snapshot total # of national and local activities for each state or territory
- # of nationally available activities
- Location based activities density display by city, with zoom in abilities