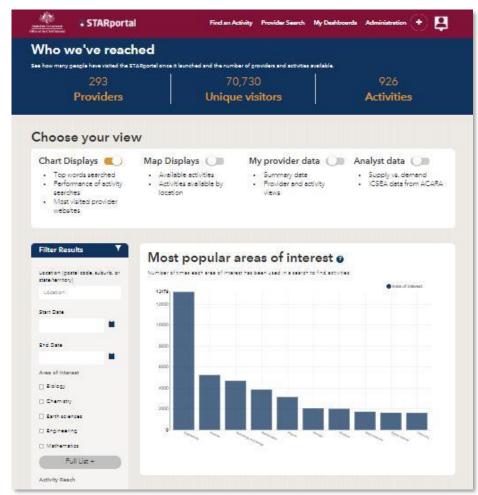

## **Chart Displays**

- Most popular areas of interest
- Top 10 words searched
- Most/fewest activities found by words searched
- Most visited provider websites

## My Provider Data

- Summary data number of active provider and activity records linked to my account
- My provider page views and clicks through on "Visit website" and "Send email"

## **Analyst Data**

- Supply vs. demand ratio of activities / location searched
- ICSEA data from ACARA

   data searchable by
   postal code, which shows
   scores and quartile
   rankings as compared
   with surrounding postal
   codes