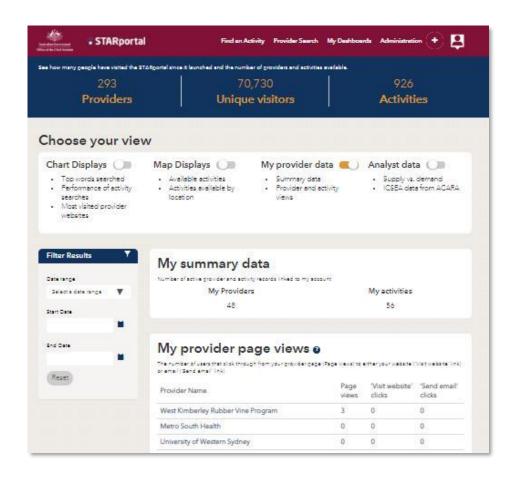

# STARportal 3.1 Updates

## My Provider Data

- Summary data number of active provider and activity records linked to my account
- My provider page views and clicks through on "Visit website" and "Send email"