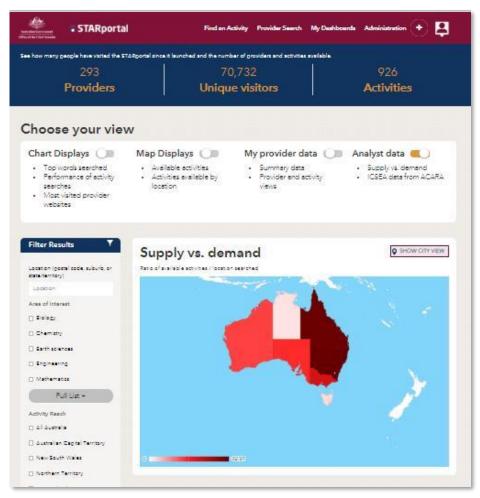

# STARportal 3.1 Updates

## **Analyst Data**

- Supply vs. demand ratio of activities / location searched
- ICSEA data from ACARA

   data searchable by
   postal code, which shows
   scores and quartile
   rankings as compared
   with surrounding postal
   codes