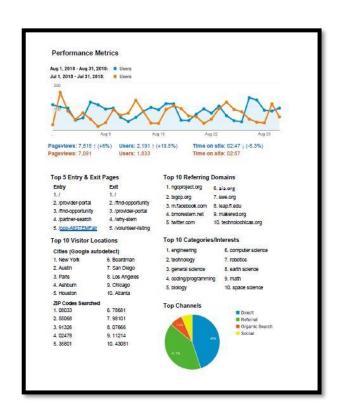

### **Analytics Tracking The Connectory**

- Performance metrics
  - Top 5 Entry & Exit Pages
  - Top 10 Visitor Locations
    - Cities (Google autodetect)
    - ZIP Codes Searched
  - Top 10 Referring Domains
  - Top 10 Categories/Interests
  - Top Channels