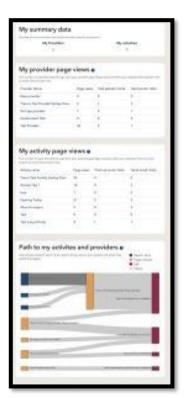

### Analytics Tracking STARportal Impact Dashboard

- Map Displays
  - Available activities
  - Hands-on activities by location
- My Provider Data
  - Summary data
  - Provider page views
  - Activity page views
  - Path to my activities and providers