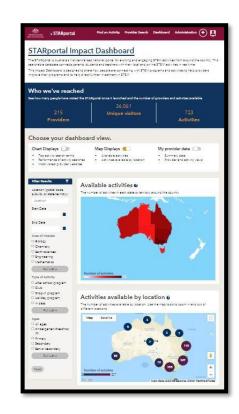

### Analytics Tracking STARportal Impact Dashboard

- Map Displays
  - Available activities
  - Hands-on activities by location
- My Provider Data
  - Summary data
  - Provider page views
  - Activity page views
  - Path to my activities and providers