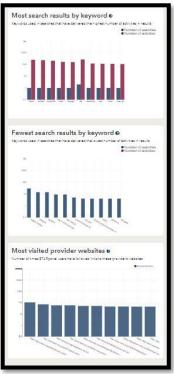

## Analytics Tracking STARportal Impact Dashboard

- Chart Displays
  - Most popular areas of interest
  - Top 10 search terms
  - Most search results by keyword
  - Fewest search results by keyword
  - Most visited provider websites