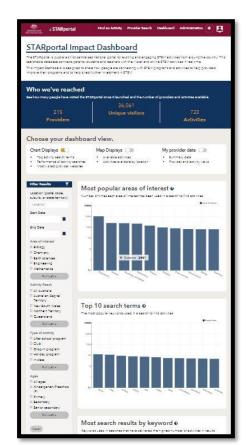

## Analytics Tracking STARportal Impact Dashboard

- Chart Displays
  - Most popular areas of interest
  - Top 10 search terms
  - Most search results by keyword
  - Fewest search results by keyword
  - Most visited provider websites

### Analytics Tracking STARportal Impact Dashboard

- Map Displays
  - Available activities
  - Hands-on activities by location
- My Provider Data
  - Summary data
  - Provider page views
  - Activity page views
  - Path to my activities and providers